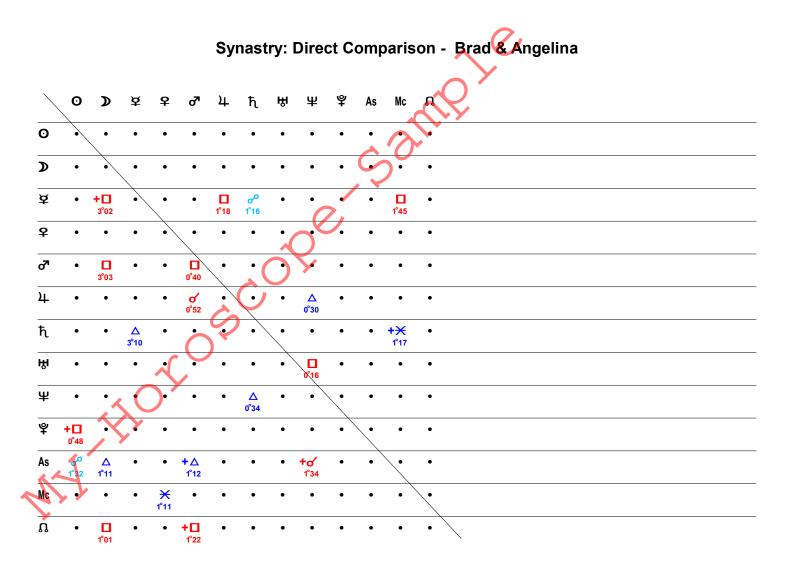

### How Brad experiences Angelina

Sun Opp Mercury My mate's personal ideas are in conflict with mine.

Sun Sxt Uranus I am fascinated by the multi-faceted experiences I am exposed to by my mate, and she provides all the excitement I need in my life.

Moon Opp Venus My partner expresses the same preoccupation with her womanhood as my mother did.

Moon Squ Jupiter My mate increases my optimism, but her urge for freedom makes me feel insecure.

Moon Opp Saturn We tend to act out our parents' conflicts in our relationship, which disturbs the harmony between us.

Moon Squ Uranus I wish my partner were more willing to mother me in traditional ways, instead of asserting her freedom and independence as much as she does.

Mercury Squ Moon I find it difficult to relate to my mate's desire to mother me.

Mercury Squ Mars My mate reacts argumentatively to the thoughts I want to share with her, which produces friction, irritation, and a lack of communication between us.

Mercury Squ Jupiter My mate explains my thoughts to me, which makes me uncomfortable.

Mercury Opp Saturn My partner tries to impose mental demands on me that I am unwilling to accept.

Venus Opp Venus We are magnetically attracted to each other but our tastes are very different.

Venus Squ Uranus We have a very hectic relationship and my partner's demand for independence tends to make me feel insecure.

Mars Squ Moon There is a high degree of sexual tension in our relationship and I have to struggle to express my rightful dominance. Mars Squ Mars We have ego clashes which produce tension and temper outbursts between us

Mars Squ Pluto We have a passionate and intense relationship fraught with constant battles, which seem necessary for my survival.

Jupiter Sxt Sun I lead and guide my partner towards greater wisdom and expansion and travel.

Jupiter Cnj Moon I enjoy my mate's pleasure and hesitancy in repsonse to my enthusiasm.

Jupiter Cnj Mars My mate activates my ideas and, although she is somewhat aggressive, I understand her essential benevolence towards me.

Jupiter Tri Neptune My mate adds depth and feeling to my ideas, and I feel we have a better relationship than most couples.

# Jupiter Opp Pluto

There is much strife in our relationship over basic principles in which we are opposed.

Saturn Tri Sun We work together towards improving our status in life.

Saturn Tri Mercury I help my partner develop patience and mature purposefulness in the expression of her ideas.

Saturn Sxt Jupiter My mate's openness and sincerity enhance my sense of my own value and dignity in our relationship.

Uranus Squ Sun I like the spark of excitement that exists between me and my mate, but this sometimes creates anxiety in me.

Uranus Squ Neptune My partner's impressions, dreams, and illusions cloud my intellect and put a strain on me.

Neptune Tri Saturn My partner helps me appreciate the practical possibilities for my imaginative ideas, and I want to fulfil her expectations of me.

#### Pluto Squ Sun

Out of initial misunderstandings between us, we have both grown to new and more powerful perceptions of ourselves.

Pluto Sxt Saturn My mate helps me to appreciate the value of responsibility, and I help her realize the possibilities of transcending orthodox thinking.

Pluto Squ Neptune I wish my partner was less weak and indecisive and confused.